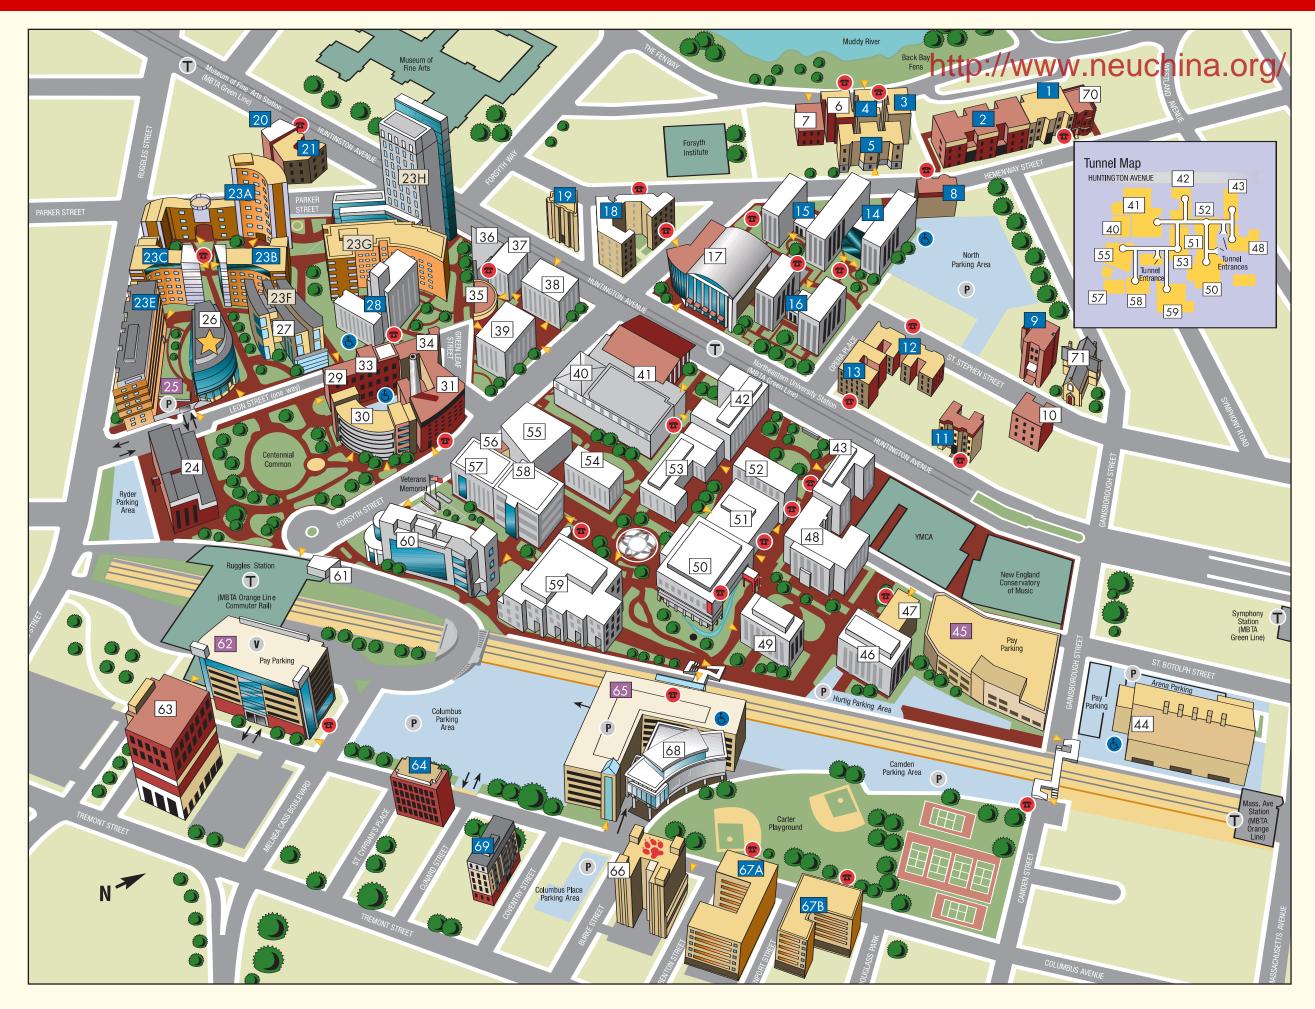

# Campus Map

#### Academic and Service Buildings

66 Alumni Center at Columbus Place (CP)61 Architecture Studio (RG)

33 Holmes Hall (HO) 46 Hurtig Hall (HT)

#### **Residence Buildings**

21 Burstein Hall (BU) 67 Davenport Commons A, B (DC) 1 Kennedy Hall (KDY) 4 Kerr Hall (KH) 12 Levine Hall and St. Stephen Street Complex (LV) 9 Light Hall (LH) 5 Loftman Hall and 153 Hemenway Street (LF) 3 Melvin Hall (MH) 20 Rubenstein Hall (464) 2 Smith Hall (SM) 16 Speare Hall (SP) 14 Stetson East (SE) 15 Stetson West (SW) 23 West Village Residence Complex A, B, C, E (WV) 23 West Village Residence Complex F, G, H (WV) 18 White Hall (WH) 28 Willis Hall (WI) 69 10 Coventry Street (CV) 8 142–148 Hemenway Street (142-148) 11 319 Huntington Avenue (319) 13 337 Huntington Avenue (337) 19 407 Huntington Avenue (407)

#### Parking Garages

65 Columbus Parking Garage (CPG)45 Gainsborough Parking Garage (GG)

70 Asian-American Center (AC) 68 Badger-Rosen Squashbusters Center (SB) 40 Barletta Natatorium (BN) 26 Behrakis Health Sciences Center (BK) 51 Blackman Auditorium (AUDL) 41 Cabot Physical Education Center (CB) 7 Cahners Hall (CA) 36 Cargill Hall (CG) 54 Churchill Hall (CH) 66 Columbus Place and Alumni Center (CP) 47 Cullinane Hall (CN) 50 Curry Student Center (CSC) 6 Cushing Hall (CU) 57 Dana Research Center (DA) 39 Dockser Hall (DK) 43 Dodge Hall (DG) 60 Egan Engineering/ Science Research Center (EC) 52 Ell Hall (EL) 55 Forsyth Building (FR) 53 Hayden Hall (HA) 10 Hillel-Frager (HF)

35 Kariotis Hall (KA) 38 Knowles Center (KN) 34 Lake Hall (LA) 56 Latino/a Student Cultural Center (LC) 17 Marino Recreation Center (MC) 44 Matthews Arena (MA) 29 Meserve Hall (ME) 48 Mugar Life Sciences Building (MU) 31 Nightingale Hall (NI) 27 O'Bryant African-American Institute (AF) 63 Renaissance Park (RN) 42 Richards Hall (RI) 49 Robinson Hall (RB) 24 Ryder Hall (RY) 30 Shillman Hall (SH) 58 Snell Engineering Center (SN) 59 Snell Library (SL) 71 St. Ann (SA) 37 Stearns Center (ST) 23 West Village F, G, H (WV)

## http://www.neuchina.org/

64 780 Columbus Avenue (780)

62 Renaissance Park Garage (RPG)25 West Village Parking Garage (WPG)

### Legend # Academic and Service Buildings # Academic-Residence Buildings # Residence Buildings # Residence Buildings # Parking Garages P Parking (permit required) Visitor Parking B Handicapped Parking Handicapped-Accessible Entrance Emergency Telephone MBTA Station MBTA Station Admissions Visitor Center \$ Alumni Center at Columbus Place